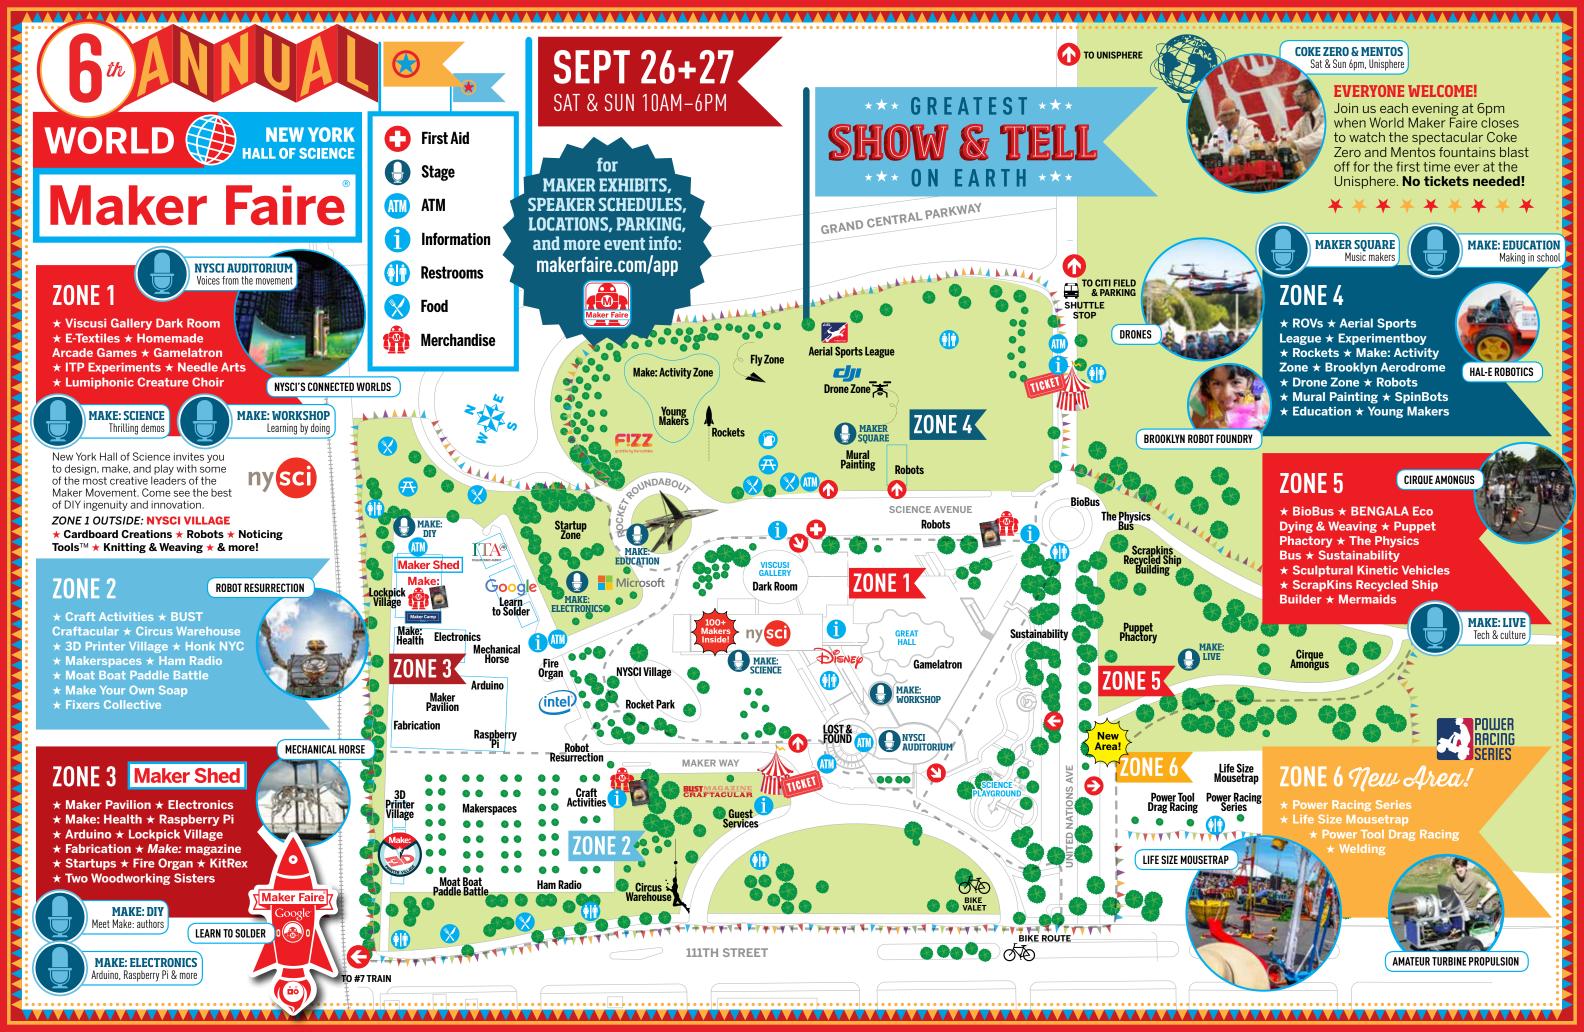

**SEPT 26+27** SAT & SUN 10AM-6PM

NEW YORK HALL OF SCIENCE QUEENS, NEW YORK

nysci

JOIN THE CONVERSATION: #makerfaire #WMF15

makerfaire.com

## **Maker Faire HIGHLIGHTS**

#### PERFORMANCE Highlights

**COKE ZERO & MENTOS SAT & SUN** 6PM ★ Unisphere No tickets required **POWER RACING SERIES SAT 12PM,** 2PM, 4PM, 6PM; SUN 1PM ★ Zone 6 **AERIAL SPORTS LEAGUE SAT** 

**COKE ZERO & MENTOS** 

& SUN ALL DAY Drone sports

extravaganza ★ Zone 4

CIRCUS WAREHOUSE SAT & SUN ALL DAY ★ Zone 2 LIFE SIZE MOUSETRAP SAT & SUN 11:30AM, 12:30PM, 2:30PM, 3:30PM, 5:30PM ★ Zone 6

**POWER TOOL DRAG RACING SAT & SUN ALL DAY** 

★ Zone 6

# >> makerfaire.com <<

Download our app at makerfaire.com/app or check our website for full schedule & locations. Subject to change.

SPEAKER Highlights: NYSCI AUDITORIUM

#### **★ LOCATION**

**New York Hall of Science** 47-01 111th St, Queens

7 Train to 111th Street Visit mta.info for latest train schedules and service alerts

#### **★ PARKING**

Citi Field \$10 with free shuttles to World Maker Faire. There is NO parking at NYSCI over the weekend of World Maker Faire.

#### **★ BIKE VALET**

Available at 111th St. entrance. Sat & Sun, 9:30am-6:30pm

**GOLDSMITH SPONSORS** 

COPPERSMITH SPONSORS

MEDIA/COMMUNITY SPONSORS